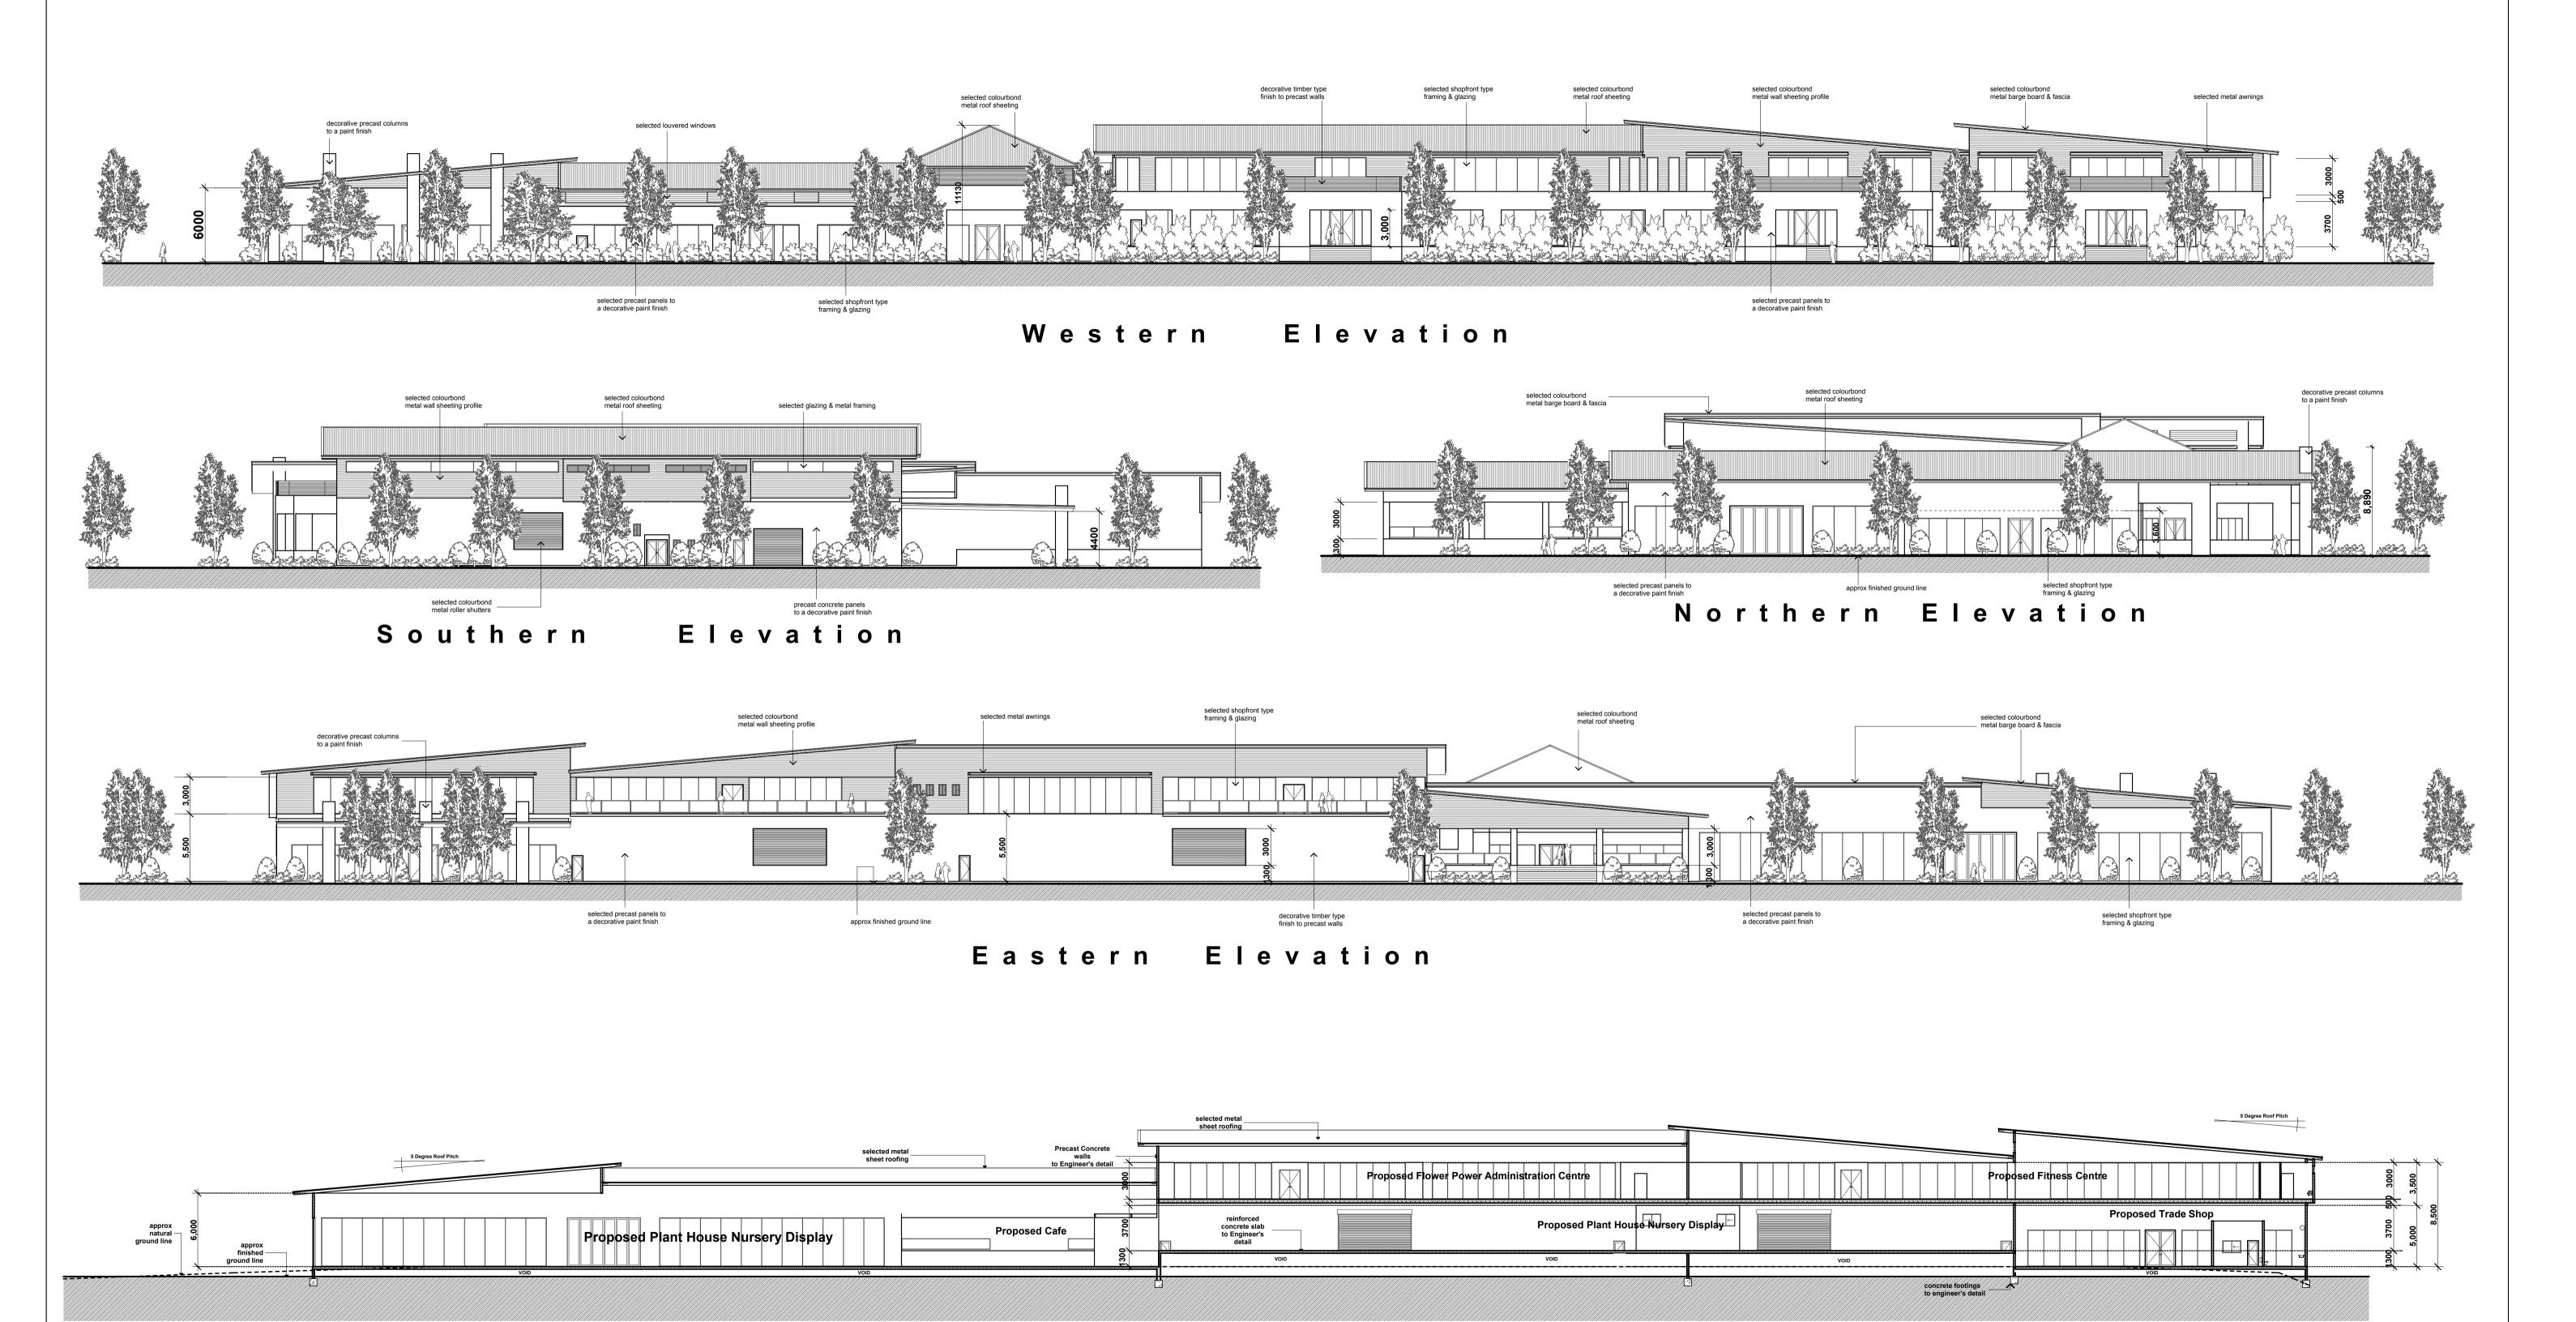

with relevant Authorities before any work commences.

commencement of any building works.

| Nursery                                               | This document is subject to copyright © laws 2009 by Ross Oliveri Building Designer. |                |                 |           |  |
|-------------------------------------------------------|--------------------------------------------------------------------------------------|----------------|-----------------|-----------|--|
| At No 49, Lot 2 DP 576251 Henry Lawson Drive MILPERRA | Title 1 Elevation, 2 Elevation, 3 Elevation, 4 Elevation, Section A                  |                |                 |           |  |
| For<br>FLOWER POWER PTY LTD                           | Designed RO                                                                          | Drawn<br>RO    | Checked RO      | Job No. B |  |
| PLOWER POWER PIT LID                                  | Date<br>October 2009                                                                 | Scale<br>1:250 | Sheet<br>4 of 4 | 17-07     |  |